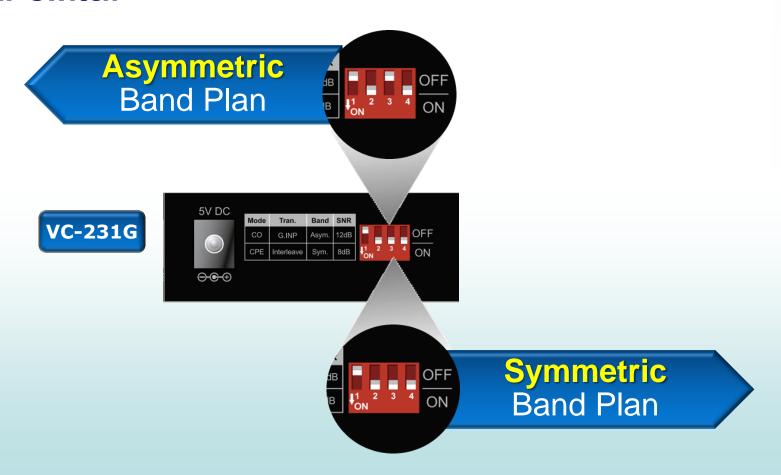

♦ VDSL2 CO mode provides connectivity with VDSL2 Routers

 Selectable band plan -- Asymmetric and Symmetric via DIP switch

VC-231G selectable band: Asymmetric and Symmetric