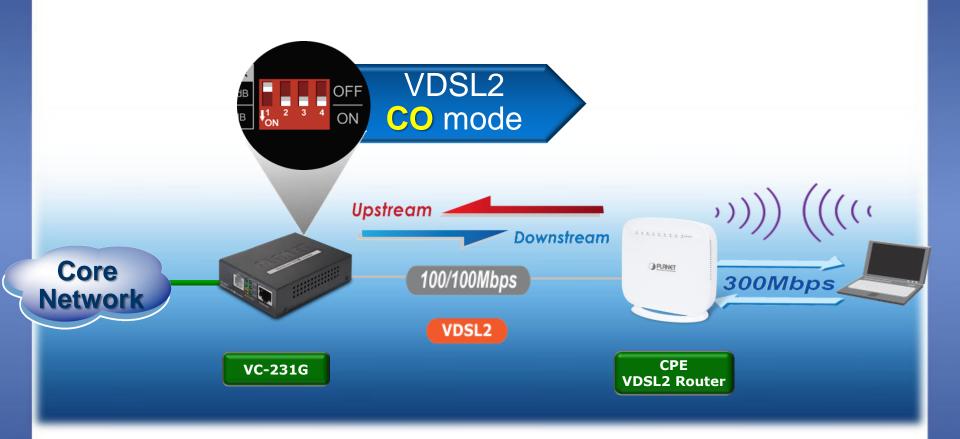

#### ADSL2+ Fallback

▼ The VC-231G and VC-234G, with ADSL 2+ technology, support a downstream transmission rate of up to 24Mbps and an upstream of 1Mbps.

**♦ CO/CPE** mode selectable via DIP switch

CO/CPE mode selectable via DIP switch
 LAN to LAN Connection

♦ VDSL2 CO mode provides connectivity with VDSL2 Routers

 Selectable band plan -- Asymmetric and Symmetric via DIP switch

VC-231G selectable band: Asymmetric and Symmetric