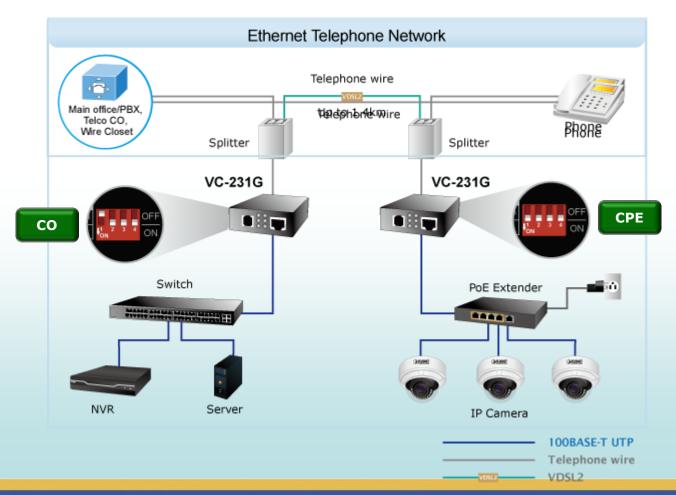

#### Solution for Multi-unit Buildings

▼ The VC-231G and VC-234G are perfect for providing cost-effective, high speed network services to multi-unit buildings, using the existing telephony infrastructure without the need for new wiring.

✓ With a transmission rate of up to 190/100Mbps, video on demand, IP telephony and various broadband services can be easily provisioned.

#### Ethernet Distance Extension

▼ The VC-231G and VC-234G, acting as a standalone pair, are good for Ethernet distance extension over the existing telephone wires.

✓ With just one pair of AWG-24 copper wire, you can easily connect two Ethernet networks together with a maximum data rate of 190/100Mbps. With the built-in splitter (VC-234G) or additional splitter (VC-231G), the telephone service can still be used while the VC-234G (CPE) and VC-231G (CO) are in operation.