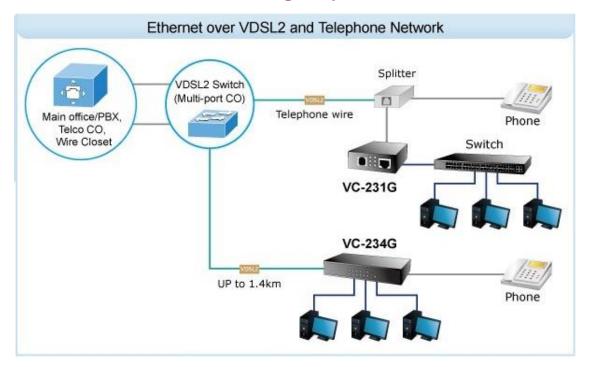

Implementing with Existing Telephone Copper Wires

**Voice** and **data** communication can be shared on the existing telephone wire simultaneously

Delivering High-demand Connectivity for ISP/Triple Play Devices

#### Ethernet Distance Extension

▼ The VC-231G and VC-234G, acting as a standalone pair, are good for Ethernet distance extension over the existing telephone wires.

✓ With just one pair of AWG-24 copper wire, you can easily connect two Ethernet networks together with a maximum data rate of 190/100Mbps. With the built-in splitter (VC-234G) or additional splitter (VC-231G), the telephone service can still be used while the VC-234G (CPE) and VC-231G (CO) are in operation.