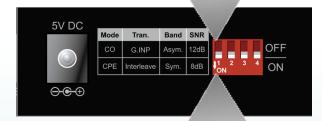

#### ADSL2+ Fallback

▼ The VC-231G and VC-234G, with ADSL 2+ technology, support a downstream transmission rate of up to 24Mbps and an upstream of 1Mbps.

**♦ CO/CPE** mode selectable via DIP switch

CO/CPE mode selectable via DIP switch
 LAN to LAN Connection

♦ VDSL2 CO mode provides connectivity with VDSL2 Routers

 Selectable band plan -- Asymmetric and Symmetric via DIP switch

VC-231G selectable band: Asymmetric and Symmetric