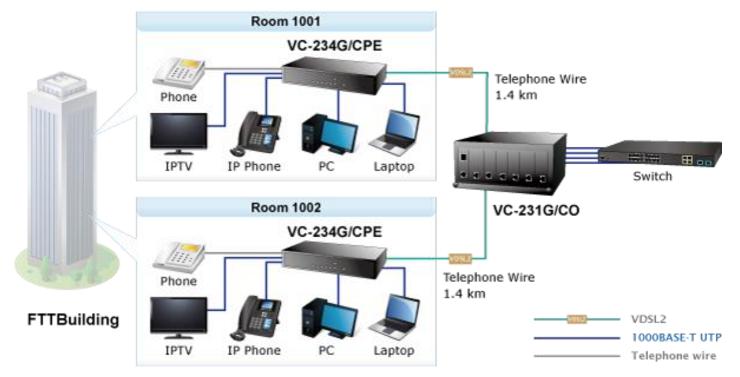

#### Solution for Multi-unit Buildings

▼ The VC-231G and VC-234G are perfect for providing cost-effective, high speed network services to multi-unit buildings, using the existing telephony infrastructure without the need for new wiring.

✓ With a transmission rate of up to 190/100Mbps, video on demand, IP telephony and various broadband services can be easily provisioned.

#### Ethernet Distance Extension

▼ The VC-231G and VC-234G, acting as a standalone pair, are good for Ethernet distance extension over the existing telephone wires.

✓ With just one pair of AWG-24 copper wire, you can easily connect two Ethernet networks together with a maximum data rate of 190/100Mbps. With the built-in splitter (VC-234G) or additional splitter (VC-231G), the telephone service can still be used while the VC-234G (CPE) and VC-231G (CO) are in operation.