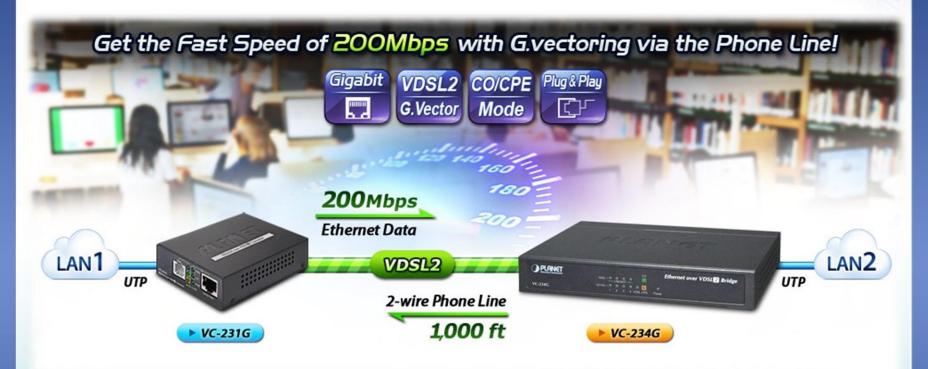

## The Fastest Solution that Needs No Re-wiring!

Gigabit Ethernet to VDSL2 Converter with G.vectoring VC-231G/VC-234G

#### **◆** G. Vectoring:

- ✓ G.993.5 (G.Vectoring) significantly reduces crosstalk and improves VDSL2 line performance.
- ✓ The VC-231G and VC-234G work in conjunction with vectoring-enabled DSLAMs to remove crosstalk interference and improve maximum line bandwidth across the existing copper infrastructure.

#### High-performance Ethernet Over VDSL

✓ The VC-231G and VC-234G provide fast access to Internet, up to 190Mbps for downstream data transmission and 100Mbps for upstream data transmission.

#### Ethernet Distance Extension

▼ The VC-231G and VC-234G, acting as a standalone pair, are good for Ethernet distance extension over the existing telephone wires.

✓ With just one pair of AWG-24 copper wire, you can easily connect two Ethernet networks together with a maximum data rate of 190/100Mbps. With the built-in splitter (VC-234G) or additional splitter (VC-231G), the telephone service can still be used while the VC-234G (CPE) and VC-231G (CO) are in operation.