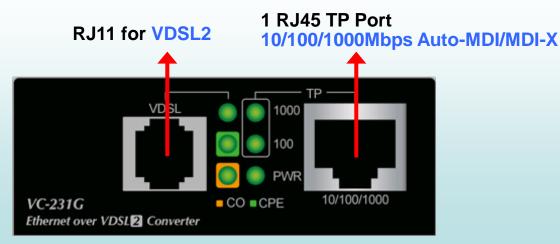

## Hardware Introduction – VC-231G

- ◆ Dimensions (W x D x H): 97 x 70 x 26 mm
- Front Panel LED Indicators and Interface
  - **✓** Interfaces
    - 1 x RJ45: 10/100/1000Mbps auto-MDI/MDI-X, auto negotiation
    - 1 x RJ11: VDSL2 port
  - **✓** LEDs
    - 1 x PWR: Lights to indicate that the VDSL Converter has power.
    - 2 x 100 LED and 1000 LED: To indicate that the port is operating at 10/100Mbps or 1000Mbps.
    - 3 x VDSL LED: To indicate that the VDSL link is established in CO/CPE mode.

## Hardware Introduction - VC-231G

- Rear Panel
  - √ 1 DC jack for 5V DC, 2A adapter
  - √ 4-position DIP switch