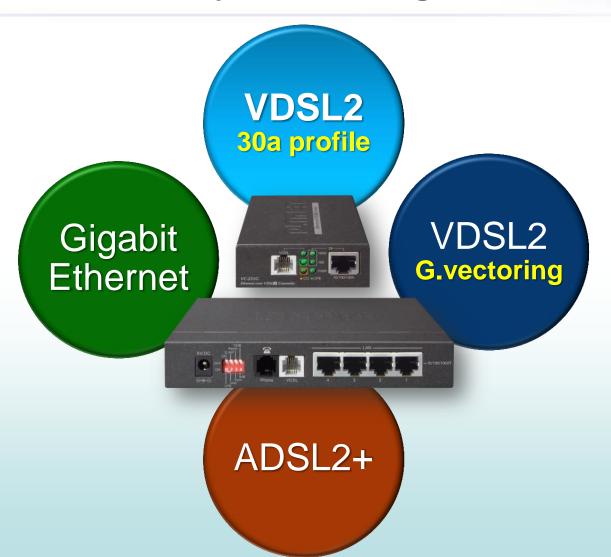

## **Product Applications**

VDSL2
30a profile

Ethernet Extender

VDSL2 Converter/Bridge

ADSL2+

#### **◆** G. Vectoring:

- ✓ G.993.5 (G.Vectoring) significantly reduces crosstalk and improves VDSL2 line performance.
- ✓ The VC-231G and VC-234G work in conjunction with vectoring-enabled DSLAMs to remove crosstalk interference and improve maximum line bandwidth across the existing copper infrastructure.

#### ADSL2+ Fallback

▼ The VC-231G and VC-234G, with ADSL 2+ technology, support a downstream transmission rate of up to 24Mbps and an upstream of 1Mbps.

**♦ CO/CPE** mode selectable via DIP switch

CO/CPE mode selectable via DIP switch
 LAN to LAN Connection