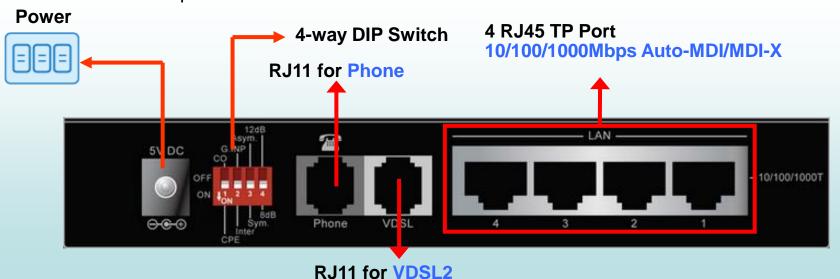

## Hardware Introduction – VC-231G

- ◆ Dimensions (W x D x H): 97 x 70 x 26 mm
- Front Panel LED Indicators and Interface
  - **✓** Interfaces
    - 1 x RJ45: 10/100/1000Mbps auto-MDI/MDI-X, auto negotiation
    - 1 x RJ11: VDSL2 port
  - **✓** LEDs
    - 1 x PWR: Lights to indicate that the VDSL Converter has power.
    - 2 x 100 LED and 1000 LED: To indicate that the port is operating at 10/100Mbps or 1000Mbps.
    - 3 x VDSL LED: To indicate that the VDSL link is established in CO/CPE mode.

## Hardware Introduction - VC-231G

- Rear Panel
  - √ 1 DC jack for 5V DC, 2A adapter
  - √ 4-position DIP switch

## Hardware Introduction – VC-234G

- ◆ **Dimensions (W x D x H):** 154.6 x 86.0 x 26.3 mm
- Front Panel with LED Indicators
  - **✓** LEDs
  - 1 x PWR: Lights to indicate that the VDSL Converter has power.
  - 4 x 1000 LED: To indicate that the port is operating at 1000Mbps.
  - 4 x 100 LED: To indicate that the port is operating at 10/100Mbps.
  - 3 x VDSL LED: To indicate that the VDSL link is established in CO/CPE mode.

## Hardware Introduction – VC-234G

- Rear Panel –Interface
  - **✓** Interface
    - 4 x RJ45: 10/100/1000Mbps auto-MDI/MDI-X, auto negotiation
    - 2 x RJ11: VDSL2 Port
      - 1 for VDSL connection
      - 1 for POTS connection
    - 1 DC jack for 5V DC, 2A adapter
    - 4-position DIP switch