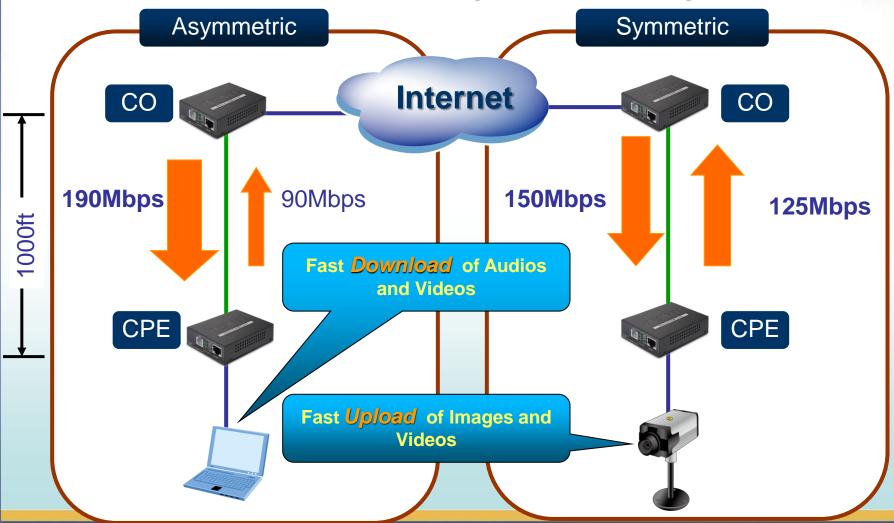

#### High-performance Ethernet Over VDSL

✓ The VC-231G and VC-234G provide fast access to Internet, up to 190Mbps for downstream data transmission and 100Mbps for upstream data transmission.

### **Product Benefits**

High-performance Ethernet over VDSL Solution

**G.993.5 vectoring** technology to improve maximum line bandwidth

An asymmetric data rate of up to 190/100Mbps within 300m

Distance of 1.4km for long reach Ethernet

www.planet.com.tw

|                 | VC-231G                                                                                                             | VC-231                                                                                                       |  |  |
|-----------------|---------------------------------------------------------------------------------------------------------------------|--------------------------------------------------------------------------------------------------------------|--|--|
| Product Outlook |                                                                                                                     |                                                                                                              |  |  |
|                 | ☐ ITU-T G.993.2 VDSL2 (Profile 17a/30a)                                                                             | ☐ ITU-T G.993.2 VDSL2 (Profile 17a/30a)                                                                      |  |  |
| VDSL Standard   | ☐ ITU-T G.993.5 <b>G.Vectoring</b><br>☐ ITU-T G.998.4 G.INP                                                         | N/A                                                                                                          |  |  |
| ADSL Compliance | <ul><li>□ ADSL2/2+ standard</li><li>□ □ Data Rate: Up to 24Mbps</li></ul>                                           | N/A                                                                                                          |  |  |
| LAN             | 1 x <b>10/100/1000T</b> RJ45                                                                                        | 1 x 10/100TX RJ45                                                                                            |  |  |
| DIP Switch      | <ul> <li>CO/CPE mode</li> <li>G.INP/Interleaved mode</li> <li>Symm/Asymm band plan</li> <li>8dB/12dB SNR</li> </ul> | <ul> <li>CO/CPE mode</li> <li>Fast/Interleaved mode</li> <li>17a/30a Profile</li> <li>6dB/9dB SNR</li> </ul> |  |  |
| Performance     | Asymmetric ■ 200m: <b>190/90</b> Mbps ■ 800m: 57/29Mbps ■ 1.4km: 34/5Mbps                                           | 30a Asymmetric ■ 200m: 100/100Mbps ■ 800m: 54/8Mbps ■ 1.4km: N/A                                             |  |  |
|                 | Symmetric ■ 200m: <b>150/125</b> Mbps ■ 1.4km: 28/12Mbps                                                            | 17a Asymmetric ■ 200m: 85/65Mbps ■ 1.4km: 50/2Mbps                                                           |  |  |