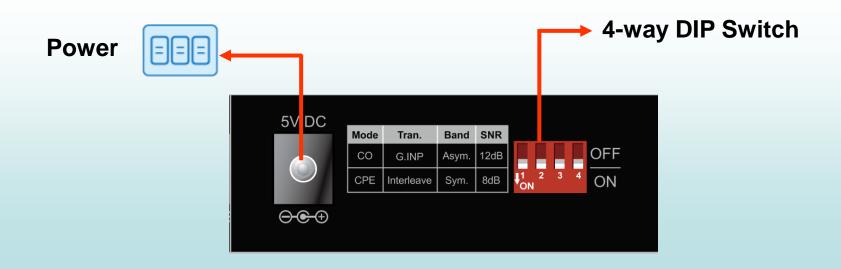

## Hardware Introduction - VC-231G

- Rear Panel
  - √ 1 DC jack for 5V DC, 2A adapter
  - √ 4-position DIP switch

## Hardware Introduction – VC-234G

- Rear Panel –Interface
  - **✓** Interface
    - 4 x RJ45: 10/100/1000Mbps auto-MDI/MDI-X, auto negotiation
    - 2 x RJ11: VDSL2 Port
      - 1 for VDSL connection
      - 1 for POTS connection
    - 1 DC jack for 5V DC, 2A adapter
    - 4-position DIP switch

#### ADSL2+ Fallback

▼ The VC-231G and VC-234G, with ADSL 2+ technology, support a downstream transmission rate of up to 24Mbps and an upstream of 1Mbps.

**♦ CO/CPE** mode selectable via DIP switch

CO/CPE mode selectable via DIP switch
 LAN to LAN Connection

♦ VDSL2 CO mode provides connectivity with VDSL2 Routers

 Selectable band plan -- Asymmetric and Symmetric via DIP switch

VC-231G selectable band: Asymmetric and Symmetric