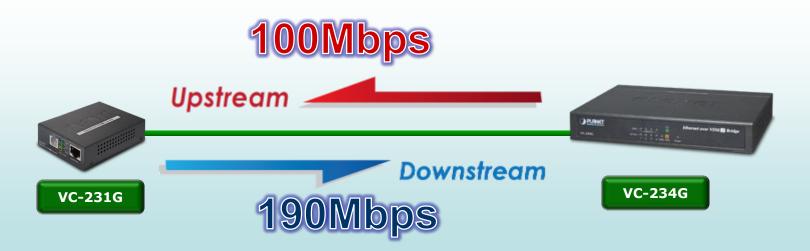

#### High-performance Ethernet Over VDSL

✓ The VC-231G and VC-234G provide fast access to Internet, up to 190Mbps for downstream data transmission and 100Mbps for upstream data transmission.