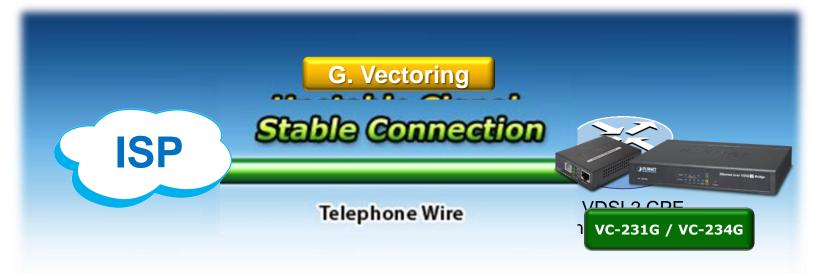

#### **◆** G. Vectoring:

- ✓ G.993.5 (G.Vectoring) significantly reduces crosstalk and improves VDSL2 line performance.
- ✓ The VC-231G and VC-234G work in conjunction with vectoring-enabled DSLAMs to remove crosstalk interference and improve maximum line bandwidth across the existing copper infrastructure.

#### High-performance Ethernet Over VDSL

✓ The VC-231G and VC-234G provide fast access to Internet, up to 190Mbps for downstream data transmission and 100Mbps for upstream data transmission.